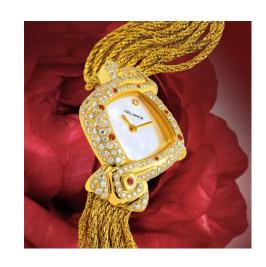

## "Mahalaxmi"

A daring, yet surprisingly gentle sculpture, the DELANCE "Mahalaxmi" watch is studded with diamonds of differing sizes. It was created for a dazzling woman. Eight rubies represent the eight forms of the Goddess Laxmi's life. Chosen with devotion, the watch is an expression of deep respect for a woman's higher qualities.

## **Technical characteristics**

Brand: **DELANCE**Model: **Mahalaxmi** 

Case: 18 carats gold, case back affixed with 5 screws

Setting: Set with 235 Top Wesselton VVS1 diamonds and 7 rubies

Dial: White mother- of- pearl

Hands: Gold-plated

Glass: Cambered scratch-resistant sapphire crystal

Cabochon: Ruby at 6 o'clock (interchangeable)

Movement: ETA quartz or mechanical hand wound Piguet 8.10

Bracelet: Gold "cascade" bracelet (interchangeable)