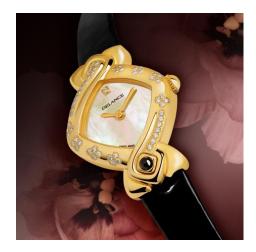

## "Trèfle à Quatre"

Life is a dream, and if we are artists, we can create our lives with love. Each leaf of the **DELANCE** "Four-leaf clover" watch brings hope, faithfulness, love and luck. It is a statement of love, love for self and others. A distinctive watch for a magical woman Arranged with art, eight little clovers made up of four diamonds, announce prosperity, happiness, and perhaps even a romantic meeting, to the woman who wears it.

## **Technical characteristics**

| Brand:            | DELANCE                                         |
|-------------------|-------------------------------------------------|
| Model:            | Trèfle à Quatre                                 |
| Case:             | 18 carats gold, case back affixed with 5 screws |
| Setting:          | Set with 52 Top Wesselton VVS1 diamonds         |
| Dial:             | White mother-of-pearl                           |
| Hands:            | Gold-plated                                     |
| Glass:            | Cambered scratch-resistant sapphire crystal     |
| Cabochon:         | Onyx at 6 o'clock (interchangeable)             |
| Movement:         | ETA quartz or mechanical hand wound Piguet 8.10 |
| Bracelet:         | Black varnished leather strap (interchangeable) |
| Water-resistance: | 3 atm / 30 m                                    |
| Guarantee:        | 5 years                                         |