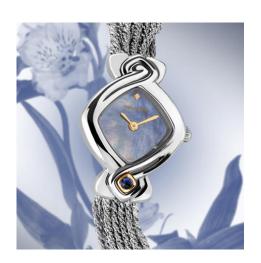

## "Machaya"

This DELANCE watch is expressly created to give every mother and every father, a lovely way to tell their daughter, "I am proud of the woman you have become and I will love you forever." It may be her first precious watch, and what is a better way to show her that she is truly a Machaya in the eyes of her parents or grandparents?

## **Technical characteristics**

Brand: **DELANCE**Model: **Machaya** 

Case: Stainless steel, case back affixed with 5 screws

Dial: Blue mother of pearl Hands: Golded-plated

Glass: Cambered scratch-resistant sapphire crystal Cabochon: Sapphire at 6 o'clock (interchangeable)

Movement: ETA quartz or mechanical hand wound Piguet 8.10 (on order)

Bracelet: 925 silver, "silver cascade" (interchangeable)

Water-resistance: 3 atm / 30 m

*Guarantee:* 5 years