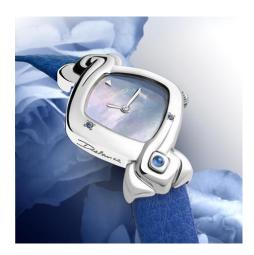

## "Kate"

This delicate creation charms through its purity and simplicity. The DELANCE "Catherine" watch honor the Duchesse of Cambridge. The two blue sapphires at 4:24 and 8:34 symbolizes George and Charlotte birth. The blue sapphire to the south symbolizes William's love. Symbol of with her DELANCE motherhood, "Catherine" watch, her two children will her everywhere she is accompany travelling.

## Technical characteristics

| Brand:            | DELANCE                                                         |
|-------------------|-----------------------------------------------------------------|
| Model:            | Kate                                                            |
| Case:             | Stainless steel, screw-in case back                             |
| Sapphires:        | One at 4:24 for George and one at 8:34 for Charlotte            |
| <i>Dial:</i>      | Blue mother-of-pearl                                            |
| Hands:            | Nickel-plated                                                   |
| Glass:            | Cambered scratch-resistant sapphire crystal                     |
| Cabochon:         | Blue sapphire at 6 o'clock (interchangeable)                    |
| Movement:         | ETA quartz or mechanical hand wound Piguet 8.10 (special order) |
| Bracelet:         | Blue leather strap (interchangeable)                            |
| Water-resistance: | 3 atm / 30 m                                                    |
| Guarantee:        | 5 years                                                         |