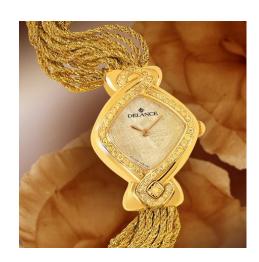

## "Jonquille"

Fifty canary yellow diamonds emphasise the infinity-shaped case and the softness of the Luz Aurora dial of the DELANCE "Jonquille" watch. Set with 50 diamonds creating the sign of infinity, the watch says "I will love you forever", tenderly reminding you of your infinite love, every second of every day.

## **Technical characteristics**

Brand: **DELANCE**Model: **Jonquille** 

Case: 18 carats gold, case back affixed with 5 screws

Setting: Set with 50 canari diamonds

Dial : Luz aurora Hands: Gold-plated

Glass: Cambered scratch-resistant sapphire crystal Cabochon: 1 canari diamond at 6 o'clock (interchangeable)

Movement: ETA quartz or mechanical hand wound Piguet 8.10 (special order)

Bracelet: 18 carats "yellow gold cascade" (interchangeable)

Water-resistant: 3 atm / 30 m

*Guarantee:* 5 years