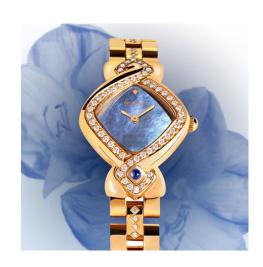

## **Technical characteristics**

Brand: **DELANCE** 

Model: Infinity Gold Links

Case: 18 carats gold, case back affixed with 5 screws Setting: Set with 50 Top Wesselton VVS1 diamonds

Small: 0.46 carat Medium: 0.50 carat

Dial: Blue mother of pearl

Hands: Gold-plated

Glass: Cambered scratch-resistant sapphire crystal Cabochon: Sapphire at 6 o'clock (interchangeable)

Movement: ETA quartz or mechanical hand wound Piguet 8.10 (special order) Bracelet: 18 carats gold links with 24 diamonds, 0.22 carat (interchangeable)

Water-resistance: 3 atm / 30 m

*Guarantee:* 5 years