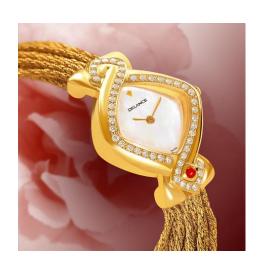

## "Infinity Gold Cascade"

To commemorate a precious anniversary, DELANCE has created a special "Infinity Gold cascade" watch that will become a gift symbolizing true love. With 50 diamonds creating the sign of infinity, this DELANCE watch says: "I will love you forever" as it tenderly evokes infinite love every second of every day.

## Technical characteristics

Brand: **DELANCE**Model: **Infinity Gold** 

Case: 18 carats gold, case back affixed with 5 screws Setting: Set with 50 Top Wesselton VVS1 diamonds

Small: 0.47 carat Medium: 0.52 carat

Dial: Special Luz Moon

Hands: Gold-plated

Glass: Cambered scratch-resistant sapphire crystal

*Cabochon*: Ruby at 6 o'clock (interchangeable)

Movement: ETA quartz or mechanical hand wound Piguet 8.10 Bracelet: 18 carats "yellow gold cascade" (interchangeable)

Water-resistance: 3 atm / 30 m

*Guarantee:* 5 years