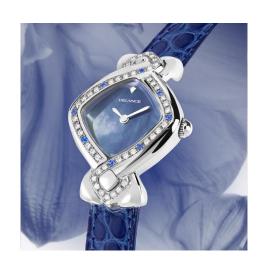

## "Indira"

Born in the ocean, Indira is the Mother goddess, the origin of the world, her symbol is the Lotus and she represents Fertility. For this marvelous woman who is so loved and respected in every culture, DELANCE has created an extraordinary watch: "Indira". Forty two diamonds and eight sapphires represent the eight forms of the goddess of wealth and beautifully accentuate the knot of infinity.

## **Technical characteristics**

Brand: DELANCE
Model: Indira

Case: Stainless steel, case back affixed with 5 screws

Setting: Set with 43 Top Wesselton VVS1 diamonds and 7 sapphires

Small: 0.47 carat Medium: 0.52 carat

Dial: Blue mother of pearl

Hands: Nickel-plated

Glass: Cambered scratch-resistant sapphire crystal

Cabochon: Steel at 6 o'clock (interchangeable)

Movement: ETA quartz or mechanic hand wound Piquet 8.10

Strap: Blue alligator (interchangeable)

Water-resistance: 3 atm / 30 m

*Guarantee:* 5 years