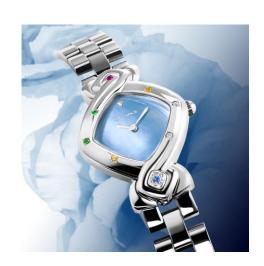

## "Feng Shui Océan"

The shape and lines of the DELANCE "Feng Shui Ocean" watch are a symbolic representation of the balance between the spiritual harmonies found in many cultures. It is for this reason this watch was chosen to be the bagua according to the laws of Feng Shui

## **Technical characteristics**

Brand: DELANCE
Model: Ocean Feng Shui

Case: Stainless steel, case back affixed with 5 screws

Setting: Set with 8 precious stones Dial: Blue mother-of-pearl

Hands: Nickel-plated

Glass: Cambered scratch-resistant sapphire crystal Cabochon: Blue sapphire at 6 o'clock (interchangeable)

Movement: ETA quartz or mechanical hand wound Piguet 8.10

Bracelet: Stainless steel links (interchangeable)

Features: 3 atm / 30 m

Guarantee: 5 years