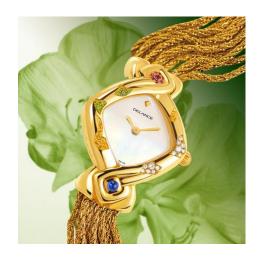

## "Feng Shui Dawn"

Dawn is a fervent adept of Feng Shui whose rules of harmony she follows with fervour and conviction. She has co-created her DELANCE "Feng Shui Dawn" watch expressing the concept in which she believes so much. The collection of stones on the case symbolises the directions, numbers and colours of the « bagua ».

## Technical characteristics

| Brand:     | DELANCE                                           |
|------------|---------------------------------------------------|
| Model:     | Dawn Feng Shui                                    |
| Case:      | 18 carats gold, case back affixed with 5 screws   |
| Setting:   | Set with 39 precious stones and diamonds          |
| Dial:      | White mother-of-pearl                             |
| Hands:     | Gold-plated                                       |
| Glass:     | Cambered scratch-resistant sapphire crystal       |
| Cabochon:  | Blue sapphire at 6 o'clock (interchangeable)      |
| Movement:  | ETA quartz or mechanical hand wound Piguet 8.10   |
| Bracelet:  | 18 carats "yellow gold cascade" (interchangeable) |
| Features:  | 3 atm / 30 m                                      |
| Guarantee: | 5 years                                           |