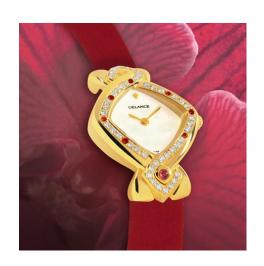

## "Dhana Laxmi"

This feminine wrist watch was created in honor of Dhana Laxmi. the goddess of prosperity, purity, generosity, beauty and charm. Dhana Laxmi symbolizes abundance and divine feminine in the family.

## **Technical characteristics**

Brand: DELANCE
Model: Dhana Laxmi

Case: 18 carats gold, case back affixed with 5 screws

Set with 42 Top Wesselton VVS1 diamonds and 7 rubies

Dial: White mother-of-pearl

Hands: Gold-plated

Glass: Cambered scratch-resistant sapphire crystal

Cabochon: Ruby at 6 o'clock (interchangeable)

Movement: ETA quartz or mechanical hand wound Piguet 8.10

Bracelet: Red leather strap (interchangeable)

Water-resistance: 3 atm / 30 m