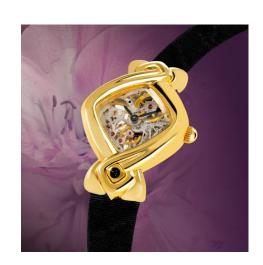

## "Dentelle et satin"

For lovers of beauty and mechanical watches, DELANCE presents a "Dentelle" gold watch equipped with a mechanical Piguet 8.10 movement. This delicate marvel was skillfully engraved piece by piece by an artist from Switzerland's Joux Valley. Designed to harmonize with the shape of the watch, the skeleton zing and engraving are unique.

## **Technical characteristics**

Brand: DELANCE
Model: Dentelle et satin

Case: 18 carats gold, case back affixed with 5 screws

Hands: Black

Glass: Cambered scratch-resistant sapphire crystal

Cabochon: Onyx at 6 o'clock (interchangeable)

Movement: Mechanical hand wound Piguet 8.10

Bracelet: Satin black (interchangeable)

Water-resistance: Dust & humidity

*Guarantee*: 5 years