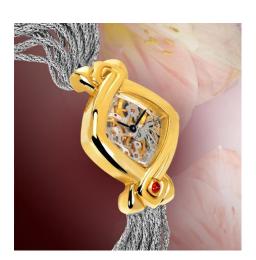

## "Dentelle Cascade Givrée"

For lovers of beauty and mechanical watches, **DELANCE** presents a gold watch equipped with the Piguet 8.10 movement.

This delicate marvel has been skillfully chased and engraved piece by piece by an artist poet from Switzerland's Joux Valley. Designed to harmonize with the shape of the watch, the skeleton zing and engraving are unique.

## **Technical characteristics**

Brand: **DELANCE** 

Model: Dentelle Cascade Givrée

Case: 18 carats gold, case back affixed with 5 screws

Hands: Black

Glass: Cambered scratch-resistant sapphire crystal

Cabochon: Ruby at 6 o'clock (interchangeable)

Movement: Mechanical hand wound Piguet 8.10

Bracelet: 18 carats "white gold cascade" (interchangeable)

Water-resistance: Dust & humidity

*Guarantee*: 5 years