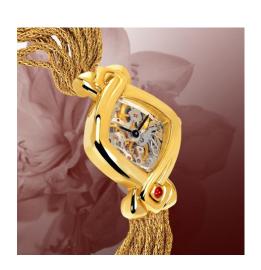

## "Dentelle Cascade Dorée"

For lovers of beauty and mechanical watches, DELANCE presents a "Dentelle" gold watch equipped with a mechanical Piguet 8.10 movement. This delicate marvel is skillfully engraved piece by piece by an artist from Switzerland's Joux Valley. Designed to harmonize with the shape of the watch, the skeleton zing and engraving are unique.

## **Technical characteristics**

Brand: **DELANCE** 

Model: Dentelle Cascade Dorée

Case: 18 carats gold, case back affixed with 5 screws

Hands: Black

Glass: Cambered scratch-resistant sapphire crystal

Cabochon: Ruby at 6 o'clock (interchangeable)

Movement: Mechanical hand wound Piguet 8.10

Bracelet: 18 carats "yellow gold cascade" (interchangeable)

Water-resistance: Dust & humidity

Guarantee: 5 years