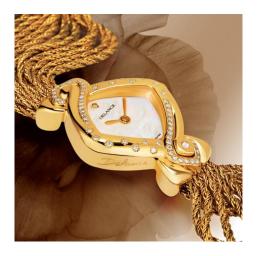

## "Cybèle"

This women's diamond watch DELANCE is dedicated to Cybele, one of the greatest goddesses of the Middle East of antiquity. The "Earth Mother" goddess who created humanity, full of harmony and equilibrium, Delance "Cybele" watch is a muse in her dual form of woman in love and mother.

## Technical characteristics

| Brand:            | DELANCE                                              |
|-------------------|------------------------------------------------------|
| Model:            | Cybèle                                               |
| Case:             | 18 carats gold, case back affixed with 5 screws      |
| Setting:          | Set with 59 Top Wesselton VVS1 diamonds, 0.98 carats |
| Dial:             | White mother-of-pearl                                |
| Hands:            | Gold-plated                                          |
| Glass:            | Cambered scratch-resistant sapphire crystal          |
| Cabochon:         | Diamond at 6 o'clock (interchangeable)               |
| Movement:         | ETA quartz or mechanical hand wound Piguet 8.10      |
| Bracelet:         | 18 carats, "yellow gold cascade" (interchangeable)   |
| Water-resistance: | 3 atm / 30 m                                         |
| Guarantee:        | 5 years                                              |